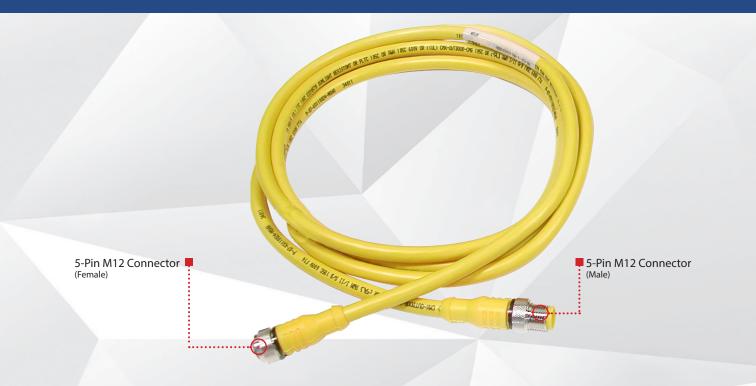

## 5PM12-JXXXX Cable STANDARD 5-PIN M12

JUMPER CABLE

## PRODUCT DATA SHEET

| FEMALE END VIEW                                                                                                                                                        | MALE END VIEW | Rated Current                 | 4.0 A                             |
|------------------------------------------------------------------------------------------------------------------------------------------------------------------------|---------------|-------------------------------|-----------------------------------|
| 3 4                                                                                                                                                                    | $\frac{3}{5}$ | Rated Voltage                 | 250 V                             |
|                                                                                                                                                                        |               | Outer Jacket Material/Color   | PVC/Yellow                        |
| 5 2                                                                                                                                                                    |               | Conductor Insulation Material | PVC                               |
| $ \begin{array}{cccc} 1 &= BROWN & 1 &= BROWN \\ 2 &= WHITE & 2 &= WHITE \\ 3 &= BLUE & 3 &= BLUE \\ 4 &= BLACK & 4 &= BLACK \\ 5 &= GREY & 5 &= GREY \\ \end{array} $ |               | Number of Conductors          | 5x18 AWG                          |
|                                                                                                                                                                        | 3 = BLUE      | Temperature Range             | -40°C–105°C (-40°F–221°F)         |
|                                                                                                                                                                        |               | Protection Class              | Meets NEMA 1,3,4,6P and IEC IP 68 |